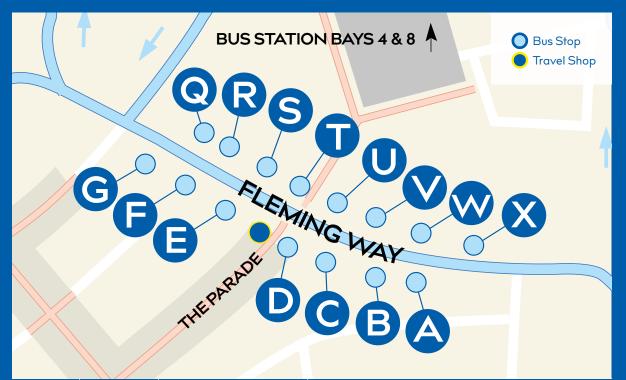

| Stop  | Route     | Destination          | νία                                               |
|-------|-----------|----------------------|---------------------------------------------------|
| A     | 17        | Penhill              | Gorse Hill                                        |
|       | 17A       | Penhill              | Kembrey Park                                      |
| B     | 21        | Penhill              | Pinehurst                                         |
|       | 22        | Barnfield            | Outlet Village, Bridgemead                        |
|       | 24        | Blunsdon             | Gorse Hill                                        |
| C     | 11        | Taw Hill             | Pinehurst, Greenmeadow, Haydon Wick, Oakhurst     |
|       | 12        | Oakhurst             | Pinehurst, Greenmeadow, Haydon Wick               |
| D     | 5         | Pine                 | Rodbourne, Moredon                                |
| e     | 19 & 19A  | Sparcells & Peatmoor | Outlet Village, Link Centre, Shaw, Ridgeway Farm  |
| G     | 1         | Middleleaze          | Outlet Village, Westlea, Link Centre, Grange Park |
|       | 1A        | Middleleaze          | Outlet Village, Westlea, Link Centre, Ramleaze    |
| Q     | 17 & 17A  | Park South           | Walcot West, New College                          |
| R     | 5         | Park North           | New College, Walcot East                          |
| S     | 13 & 14   | Eldene & Liden       | New College                                       |
|       | 13A & 14A | Eldene & Liden       | New College, GW Hospital                          |
| Ū     | 1&1A      | GW Hospital          | New College                                       |
| U     | 22        | Okus                 | Old Town                                          |
|       | 23        | Stratton Park        | Greenbridge, Coleview                             |
|       | 25        | Mannington           | Old Town, Kingshill                               |
| V     | 11        | Wichelstowe          | Old Town, Croft, Wroughton Park & Ride            |
|       | 12        | GW Hospital          | Old Town, Lawn                                    |
| W     | 2         | Covingham & Nythe    | New College, Walcot East, Greenbridge             |
| BAY 4 | 15        | Haydon Wick          | Taw Hill, Oakhurst                                |
|       | 16        | Blunsdon             | Haydon Wick, Abbey Meads, St Andrew's Ridge       |
| BAY 8 | X5        | Salisbury            | Marlborough, Pewsey, Amesbury                     |